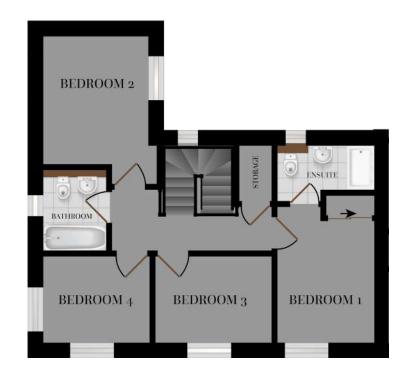

## FIRST FLOOR

| Bedroom 1 | 2.58m x 3.10m (Plus Wardrobe) | 8.46 ft x 10.17 ft |
|-----------|-------------------------------|--------------------|
| Bedroom 2 | 2.77m x 3.39m                 | 9.09 ft x 11.12ft  |
| Bedroom 3 | 3.10m x 2.29m                 | 10.17 ft x 7.51 ft |
| Bedroom 4 | 2.82m x 2.29m                 | 9.25 ft x 7.51 ft  |