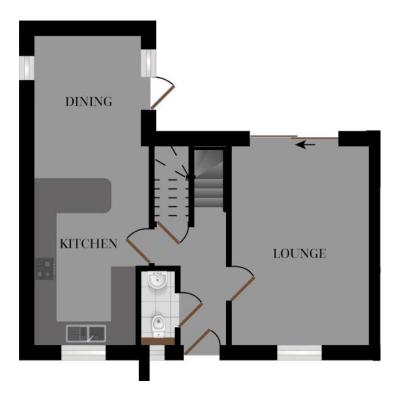

## The Elynnow

諃

+

开

Hidderley Park: 90

A stunningly finished 4 bedroom home which has been cleverly designed for the way you want to live your life. This is a house which looks good from every angle. On the ground floor the Elynnow offers a spacious lounge with patio doors to the rear garden, a triple aspect kitchen and dining area with another door to the rear garden patio, a good-sized hallway and WC. There are four bedrooms on the first floor (master with en-suite) and a family bathroom. Outside, the property has a patio area sheltered by a timber framed pergola within an enclosed garden, garage and driveway.