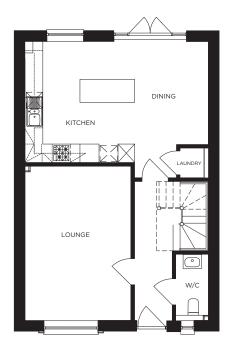

Trevarrack Mellior Way (No. 2 & 3) Hidderley Park (No. 54, 56, 66, 74 & 76)

GROUND FLOOR: Kitchen/Dining:

## 6.00m x 3.95m (19'8" x 12'11") Lounge: 5.05m x 3.45m (16'7" x 11'4") max W/C

FIRST FLOOR: Bedroom 1: 3.85m x 3.10m (12'7" x 10'2") max Bedroom 2: 3.10m x 3.55m (10'2" x 11'8") max Bedroom 3: 2.75m x 2.47m (9'0" x 8'1") max Bedroom 4: 2.75m x 2.15m (9'0" x 7'1") max

**GROUND FLOOR** 

**FIRST FLOOR** 

All measurements given are approximate, for further details please contact the agents. Dimensions given are done so in good faith and before construction has commenced. They are approximate and for guidance only and should not be used for furniture or appliance purchases. Purchasers are strongly advised to confirm actual dimensions when the property is nearing completion or is completed.