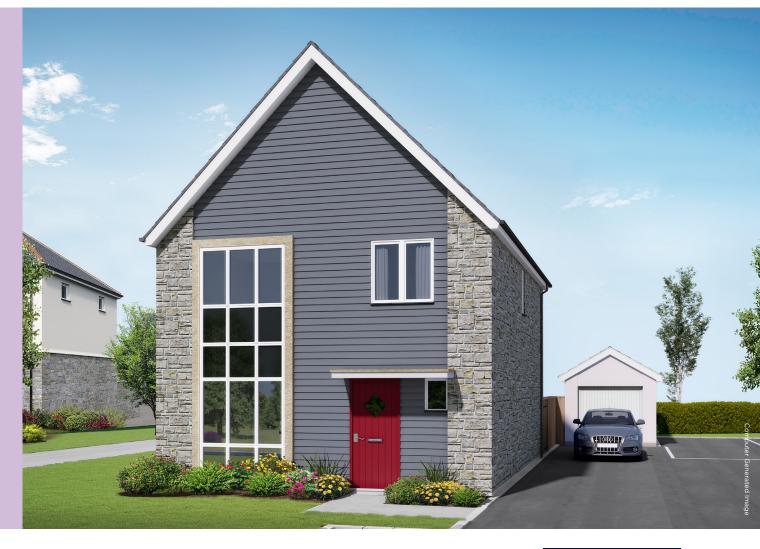

Trevarrack Mellior Way (No. 2 & 3) Hidderley Park (No. 54, 56, 66, 74 & 76)

In similar style to the ever popular Chy-An-Glas, 4 bedroom 'Trevarrack' is also one of the most striking houses on the development.

The external appearance of this house combines granite stonework with timber effect cladding, render and a window frontage that spans two floors. Internally, on the ground floor there is a large kitchen/ dining room with feature central island, lounge and ground floor WC. To the first floor are 4 bedrooms, master en suite facilities and family bathroom.

Where timber clad or render sections are shown there will be one of four colour pallets used. This CGI gives an example of just one of the 4 colour ranges. Please enquire with the sale agents for the colour choice on a plot by plot basis.