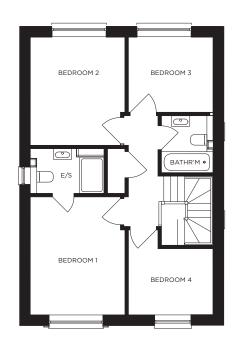

## 6.00m x 3.95m (19'8" x 12'11") Lounge: 5.05m x 3.45m (16'7" x 11'4") max W/C

FIRST FLOOR: Bedroom 1: 3.85m x 3.10m (12'7" x 10'2") max Bedroom 2: 3.10m x 3.55m (10'2" x 11'8") max Bedroom 3: 2.75m x 2.47m (9'0" x 8'1") max Bedroom 4: 2.75m x 2.15m (9'0" x 7'1") max

**GROUND FLOOR** 

**FIRST FLOOR** 

All measurements given are approximate, for further details please contact the agents. Dimensions given are done so in good faith and before construction has commenced. They are approximate and for guidance only and should not be used for furniture or appliance purchases. Purchasers are strongly advised to confirm actual dimensions when the property is nearing completion or is completed.

Bathroom:

Tel. 01209 712121 bradleys-estate-agents.co.uk