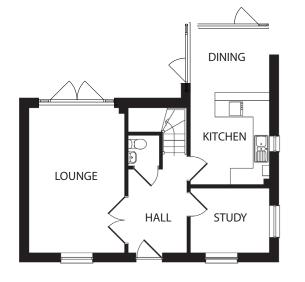

Elynnow Harvey Crescent (No. 9 & 10) Hidderley Park (No. 46, 48, 50, 52 & 78)

GROUND FLOOR: Kitchen / Dining: 2.87m x 5.71m (9'5" x 18'9") max Lounge: 3.50m x 5.31m (11'6" x 17'5") max Study: 2.88m x 2.36m (9'5" x 7'9") max W/C: FIRST FLOOR: Bedroom 1 (En Suite): 2.90m x 3.90m (9'6" x 12'10") max Bedroom 2: 2.87m x 3.42m (9'5" x 11'3") max Bedroom 3: 2.15m x 2.36m (7'1" x 7'9") max Bedroom 4: 2.87m x 2.36m (9'5" x 7'9") max

**GROUND FLOOR** 

FIRST FLOOR

All measurements given are approximate, for further details please contact the agents. Dimensions given are done so in good faith and before construction has commenced. They are approximate and for guidance only and should not be used for furniture or appliance purchases. Purchasers are strongly advised to confirm actual dimensions when the property is nearing completion or is completed.