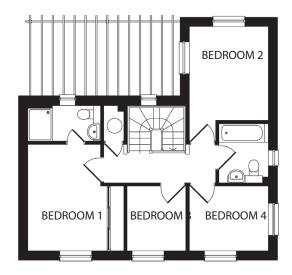

Elynnow Harvey Crescent (No. 9 & 10) Hidderley Park (No. 46, 48, 50, 52 & 78)

GROUND FLOOR: Kitchen / Dining: 2.87m x 5.71m (9'5" x 18'9") max Lounge: 3.50m x 5.31m (11'6" x 17'5") max Study: 2.88m x 2.36m (9'5" x 7'9") max W/C: FIRST FLOOR: Bedroom 1 (En Suite): 2.90m x 3.90m (9'6" x 12'10") max Bedroom 2: 2.87m x 3.42m (9'5" x 11'3") max Bedroom 3: 2.15m x 2.36m (7'1" x 7'9") max Bedroom 4: 2.87m x 2.36m (9'5" x 7'9") max

**GROUND FLOOR** 

FIRST FLOOR

All measurements given are approximate, for further details please contact the agents. Dimensions given are done so in good faith and before construction has commenced. They are approximate and for guidance only and should not be used for furniture or appliance purchases. Purchasers are strongly advised to confirm actual dimensions when the property is nearing completion or is completed.