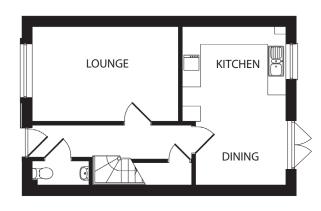

Chy An Glas Godrevy Place (No. 3); Hidderley Park (No. 58, 60, 62 & 64)

GROUND FLOOR:

**Kitchen/Dining:** 5.20m x 3.40m

(17'1" x 11'2") max

Lounge:

3.10m x 4.80m (10'2" x 15'9") max

W/C

FIRST FLOOR:

**Bedroom 1:** 

2.95m x 4.30m (9'8" x 14'1") max

Bedroom 2:

2.95m x 3.20m (9'8" x 10'6") max

Bedroom 3:

2.11m x 2.97m (6'11" x 9'9") max

Bathroom:

**GROUND FLOOR** 