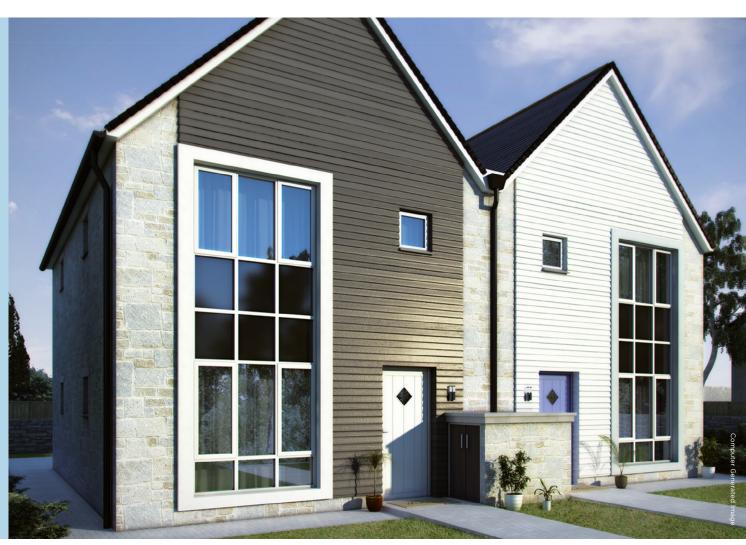

Chy An Glas Godrevy Place (No. 3); Hidderley Park (No. 58, 60, 62 & 64)

Perhaps one of the most striking houses on the development, the Chy an Glas is an impressive three bedroom home.

The external appearance of this house combines granite stone work with timber effect cladding, render and a window frontage which vertically spans two floors. Inside, there's a bright and spacious lounge, a kitchen/dining room which overlooks the garden and a separate WC. On the first floor there is a master bedroom with two further bedrooms and a family bathroom. This stylish home is definitely one not to be missed.