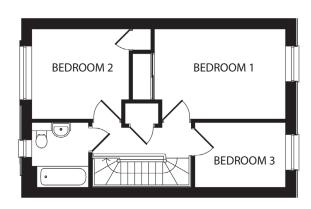

**Bedroom 1:** 

2.95m x 4.30m (9'8" x 14'1") max

Bedroom 2:

2.95m x 3.20m (9'8" x 10'6") max

Bedroom 3:

2.11m x 2.97m (6'11" x 9'9") max

Bathroom:

**GROUND FLOOR** 

**FIRST FLOOR** 

All measurements given are approximate, for further details please contact the agents. Dimensions given are done so in good faith and before construction has commenced. They are approximate and for guidance only and should not be used for furniture or appliance purchases. Purchasers are strongly advised to confirm actual dimensions when the property is nearing completion or is completed.